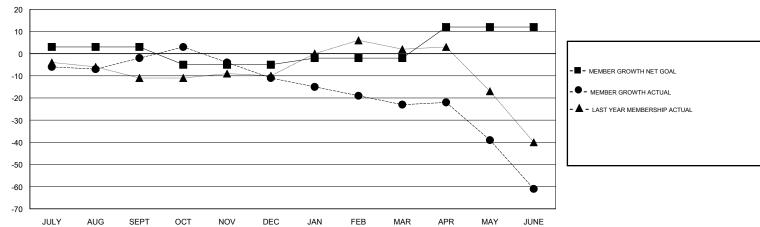

# GOALS AND ACTUAL MEMBERS CUMULATIVE

| DROPPED CLUBS: 0  DROPPED MEMBERS |          | 34 CLUBS OF 48 ADDED 1 OR MORE<br>NEW MEMBERS | GENDER DISTRIBUTION  MALE 931 (73.66%)  FEMALE 333 (26.34%)  Women Percentage Fiscal Year Goal: 28% |     |
|-----------------------------------|----------|-----------------------------------------------|-----------------------------------------------------------------------------------------------------|-----|
| DECEASED                          | 17       | CLICK HERE FOR CUMULATIVE                     | TOTAL FAMILY UNIT MEMBERS                                                                           | 106 |
| CLUB CANCELLED OTHER              | 0<br>137 | MEMBERSHIP DATA                               | FAMILY MEMBERS PAYING HALF                                                                          | 55  |
| TOTAL                             | 154      |                                               |                                                                                                     |     |